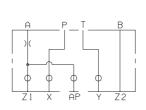

# OVERALL DIMENSIONS KEC.25.RC... COVER WITH INTERFACE CETOP 3/NG6

Weight: 1,8 Kg

M = pressure gauge attachment
Orifice with calibrated ø1 mm standard diameter
The covers are supplied with M12x45 UNI 5931
fixing screws, reference pin SE ø5X12 UNI 6873-71
tightening torque 69÷80 Nm/6.9÷8 Kgm with 8.8 screws