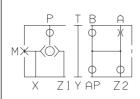

Weight: 1,2 Kg  $\mathbf{M}$  = pressure gauge attachment Orifice with calibrated ø1 mm standard diameter The covers are supplied with M8x40 UNI 5931 fixing screws, reference pin SE ø3x12 UNI 6873-71 tightening torque 19 $\div$ 24 Nm/1.9 $\div$ 2.4 Kgm with 8.8 screws