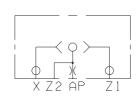

# OVERALL DIMENSIONS KEC.16.RC... COVER WITH INTERFACE CETOP 3/NG6

10.5 10.5 10.5 10.5 10.5 10.5 10.5 10.5 10.5 10.5 10.5 10.5 10.5 10.5 10.5 10.5 10.5 10.5 10.5 10.5 10.5 10.5 10.5 10.5 10.5 10.5 10.5 10.5 10.5 10.5 10.5 10.5 10.5 10.5 10.5 10.5 10.5 10.5 10.5 10.5 10.5 10.5 10.5 10.5 10.5 10.5 10.5 10.5 10.5 10.5 10.5 10.5 10.5 10.5 10.5 10.5 10.5 10.5 10.5 10.5 10.5 10.5 10.5 10.5 10.5 10.5 10.5 10.5 10.5 10.5 10.5 10.5 10.5 10.5 10.5 10.5 10.5 10.5 10.5 10.5 10.5 10.5 10.5 10.5 10.5 10.5 10.5 10.5 10.5 10.5 10.5 10.5 10.5 10.5 10.5 10.5 10.5 10.5 10.5 10.5 10.5 10.5 10.5 10.5 10.5 10.5 10.5 10.5 10.5 10.5 10.5 10.5 10.5 10.5 10.5 10.5 10.5 10.5 10.5 10.5 10.5 10.5 10.5 10.5 10.5 10.5 10.5 10.5 10.5 10.5 10.5 10.5 10.5 10.5 10.5 10.5 10.5 10.5 10.5 10.5 10.5 10.5 10.5 10.5 10.5 10.5 10.5 10.5 10.5 10.5 10.5 10.5 10.5 10.5 10.5 10.5 10.5 10.5 10.5 10.5 10.5 10.5 10.5 10.5 10.5 10.5 10.5 10.5 10.5 10.5 10.5 10.5 10.5 10.5 10.5 10.5 10.5 10.5 10.5 10.5 10.5 10.5 10.5 10.5 10.5 10.5 10.5 10.5 10.5 10.5 10.5 10.5 10.5 10.5 10.5 10.5 10.5 10.5 10.5 10.5 10.5 10.5 10.5 10.5 10.5 10.5 10.5 10.5 10.5 10.5 10.5 10.5 10.5 10.5 10.5 10.5 10.5 10.5 10.5 10.5 10.5 10.5 10.5 10.5 10.5 10.5 10.5 10.5 10.5 10.5 10.5 10.5 10.5 10.5 10.5 10.5 10.5 10.5 10.5 10.5 10.5 10.5 10.5 10.5 10.5 10.5 10.5 10.5 10.5 10.5 10.5 10.5 10.5 10.5 10.5 10.5 10.5 10.5 10.5 10.5 10.5 10.5 10.5 10.5 10.5 10.5 10.5 10.5 10.5 10.5 10.5 10.5 10.5 10.5 10.5 10.5 10.5 10.5 10.5 10.5 10.5 10.5 10.5 10.5 10.5 10.5 10.5 10.5 10.5 10.5 10.5 10.5 10.5 10.5 10.5 10.5 10.5 10.5 10.5 10.5 10.5 10.5 10.5 10.5 10.5 10.5 10.5 10.5 10.5 10.5 10.5 10.5 10.5 10.5 10.5 10.5 10.5 10.5 10.5 10.5 10.5 10.5 10.5 10.5 10.5 10.5 10.5 10.5 10.5 10.5 10.5 10.5 10.5 10.5 10.5 10.5 10.5 10.5 10.5 10.5 10.5 

Weight: 1,2 Kg  $\mathbf{M}$  = pressure gauge attachment Orifice with calibrated ø1 mm standard diameter The covers are supplied with M8x40 UNI 5931 fixing screws, reference pin SE ø3x12 UNI 6873-71 tightening torque 19 $\div$ 24 Nm/1.9 $\div$ 2.4 Kgm with 8.8 screws