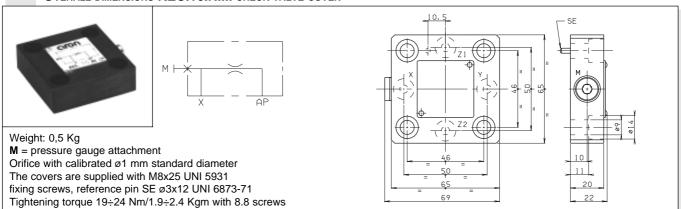

# OVERALL DIMENSIONS KEC.16.RI... CHECK VALVE COVER

Weight: 1,2 Kg  $\mathbf{M}$  = pressure gauge attachment Orifice with calibrated ø1 mm standard diameter The covers are supplied with M8x40 UNI 5931 fixing screws, reference pin SE ø3x12 UNI 6873-71 tightening torque 19 $\div$ 24 Nm/1.9 $\div$ 2.4 Kgm with 8.8 screws