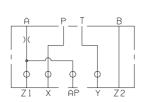

# OVERALL DIMENSIONS KEC.16.RC... COVER WITH INTERFACE CETOP 3/NG6

10.5 10.5 10.5 10.5 10.5 10.5 10.5 10.5 10.5 10.5 10.5 10.5 10.5 10.5 10.5 10.5 10.5 10.5 10.5 10.5 10.5 10.5 10.5 10.5 10.5 10.5 10.5 10.5 10.5 10.5 10.5 10.5 10.5 10.5 10.5 10.5 10.5 10.5 10.5 10.5 10.5 10.5 10.5 10.5 10.5 10.5 10.5 10.5 10.5 10.5 10.5 10.5 10.5 10.5 10.5 10.5 10.5 10.5 10.5 10.5 10.5 10.5 10.5 10.5 10.5 10.5 10.5 10.5 10.5 10.5 10.5 10.5 10.5 10.5 10.5 10.5 10.5 10.5 10.5 10.5 10.5 10.5 10.5 10.5 10.5 10.5 10.5 10.5 10.5 10.5 10.5 10.5 10.5 10.5 10.5 10.5 10.5 10.5 10.5 10.5 10.5 10.5 10.5 10.5 10.5 10.5 10.5 10.5 10.5 10.5 10.5 10.5 10.5 10.5 10.5 10.5 10.5 10.5 10.5 10.5 10.5 10.5 10.5 10.5 10.5 10.5 10.5 10.5 10.5 10.5 10.5 10.5 10.5 10.5 10.5 10.5 10.5 10.5 10.5 10.5 10.5 10.5 10.5 10.5 10.5 10.5 10.5 10.5 10.5 10.5 10.5 10.5 10.5 10.5 10.5 10.5 10.5 10.5 10.5 10.5 10.5 10.5 10.5 10.5 10.5 10.5 10.5 10.5 10.5 10.5 10.5 10.5 10.5 10.5 10.5 10.5 10.5 10.5 10.5 10.5 10.5 10.5 10.5 10.5 10.5 10.5 10.5 10.5 10.5 10.5 10.5 10.5 10.5 10.5 10.5 10.5 10.5 10.5 10.5 10.5 10.5 10.5 10.5 10.5 10.5 10.5 10.5 10.5 10.5 10.5 10.5 10.5 10.5 10.5 10.5 10.5 10.5 10.5 10.5 10.5 10.5 10.5 10.5 10.5 10.5 10.5 10.5 10.5 10.5 10.5 10.5 10.5 10.5 10.5 10.5 10.5 10.5 10.5 10.5 10.5 10.5 10.5 10.5 10.5 10.5 10.5 10.5 10.5 10.5 10.5 10.5 10.5 10.5 10.5 10.5 10.5 10.5 10.5 10.5 10.5 10.5 10.5 10.5 10.5 10.5 10.5 10.5 10.5 10.5 10.5 10.5 10.5 10.5 10.5 10.5 10.5 10.5 10.5 10.5 10.5 10.5 10.5 10.5 10.5 10.5 10.5 10.5 10.5 10.5 10.5 10.5 10.5 10.5 10.5 10.5 10.5 10.5 10.5 10.5 10.5 10.5 10.5 10.5 10.5 10.5 10.5 10.5 10.5 10.5 10.5 10.5 10.5 10.5 10.5 10.5 10.5 10.5 10.5 10.5 10.5 10.5 10.5 10.5 10.5 10.5 10.5 10.5 10.5 10.5 10.5 10.5 10.5 10.5 10.5 10.5 10.5 10.5 10.5 10.5 10.5 10.5 