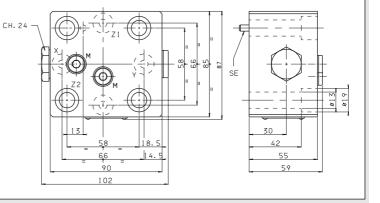

# OVERALL DIMENSIONS KEC.16.RC... COVER WITH INTERFACE CETOP 3/NG6

10.5 10.5 10.5 10.5 10.5 10.5 10.5 10.5 10.5 10.5 10.5 10.5 10.5 10.5 10.5 10.5 10.5 10.5 10.5 10.5 10.5 10.5 10.5 10.5 10.5 10.5 10.5 10.5 10.5 10.5 10.5 10.5 10.5 10.5 10.5 10.5 10.5 10.5 10.5 10.5 10.5 10.5 10.5 10.5 10.5 10.5 10.5 10.5 10.5 10.5 10.5 10.5 10.5 10.5 10.5 10.5 10.5 10.5 10.5 10.5 10.5 10.5 10.5 10.5 10.5 10.5 10.5 10.5 10.5 10.5 10.5 10.5 10.5 10.5 10.5 10.5 10.5 10.5 10.5 10.5 10.5 10.5 10.5 10.5 10.5 10.5 10.5 10.5 10.5 10.5 10.5 10.5 10.5 10.5 10.5 10.5 10.5 10.5 10.5 10.5 10.5 10.5 10.5 10.5 10.5 10.5 10.5 10.5 10.5 10.5 10.5 10.5 10.5 10.5 10.5 10.5 10.5 10.5 10.5 10.5 10.5 10.5 10.5 10.5 10.5 10.5 10.5 10.5 10.5 10.5 10.5 10.5 10.5 10.5 10.5 10.5 10.5 10.5 10.5 10.5 10.5 10.5 10.5 10.5 10.5 10.5 10.5 10.5 10.5 10.5 10.5 10.5 10.5 10.5 10.5 10.5 10.5 10.5 10.5 10.5 10.5 10.5 10.5 10.5 10.5 10.5 10.5 10.5 10.5 10.5 10.5 10.5 10.5 10.5 10.5 10.5 10.5 10.5 10.5 10.5 10.5 10.5 10.5 10.5 10.5 10.5 10.5 10.5 10.5 10.5 10.5 10.5 10.5 10.5 10.5 10.5 10.5 10.5 10.5 10.5 10.5 10.5 10.5 10.5 10.5 10.5 10.5 10.5 10.5 10.5 10.5 10.5 10.5 10.5 10.5 10.5 10.5 10.5 10.5 10.5 10.5 10.5 10.5 10.5 10.5 10.5 10.5 10.5 10.5 10.5 10.5 10.5 10.5 10.5 10.5 10.5 10.5 10.5 10.5 10.5 10.5 10.5 10.5 10.5 10.5 10.5 10.5 10.5 10.5 10.5 10.5 10.5 10.5 10.5 10.5 10.5 10.5 10.5 10.5 10.5 10.5 10.5 10.5 10.5 10.5 10.5 10.5 10.5 10.5 10.5 10.5 10.5 10.5 10.5 10.5 10.5 10.5 10.5 10.5 10.5 10.5 10.5 10.5 10.5 10.5 10.5 10.5 10.5 10.5 10.5 10.5 10.5 10.5 10.5 10.5 10.5 10.5 10.5 10.5 10.5 10.5 10.5 10.5 10.5 10.5 10.5 10.5 10.5 10.5 10.5 10.5 10.5 10.5 10.5 10.5 10.5 10.5 10.5 10.5 10.5 10.5 10.5 10.5 10.5 10.5 10.5 10.5 10.5 10.5 10.5 10.5 10.5 10.5 10.5 10.5 10.5 10.5 10.5 10.5 10.5 10.5 

Weight: 1,2 Kg  $\mathbf{M}$  = pressure gauge attachment Orifice with calibrated ø1 mm standard diameter The covers are supplied with M8x40 UNI 5931 fixing screws, reference pin SE ø3x12 UNI 6873-71 tightening torque 19 $\div$ 24 Nm/1.9 $\div$ 2.4 Kgm with 8.8 screws