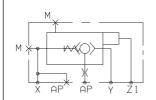

# OVERALL DIMENSIONS KEC.16.RC... COVER WITH INTERFACE CETOP 3/NG6

10.5 10.5 10.5 10.5 10.5 10.5 10.5 10.5 10.5 10.5 10.5 10.5 10.5 10.5 10.5 10.5 10.5 10.5 10.5 10.5 10.5 10.5 10.5 10.5 10.5 10.5 10.5 10.5 10.5 10.5 10.5 10.5 10.5 10.5 10.5 10.5 10.5 10.5 10.5 10.5 10.5 10.5 10.5 10.5 10.5 10.5 10.5 10.5 10.5 10.5 10.5 10.5 10.5 10.5 10.5 10.5 10.5 10.5 10.5 10.5 10.5 10.5 10.5 10.5 10.5 10.5 10.5 10.5 10.5 10.5 10.5 10.5 10.5 10.5 10.5 10.5 10.5 10.5 10.5 10.5 10.5 10.5 10.5 10.5 10.5 10.5 10.5 10.5 10.5 10.5 10.5 10.5 10.5 10.5 10.5 10.5 10.5 10.5 10.5 10.5 10.5 10.5 10.5 10.5 10.5 10.5 10.5 10.5 10.5 10.5 10.5 10.5 10.5 10.5 10.5 10.5 10.5 10.5 10.5 10.5 10.5 10.5 10.5 10.5 10.5 10.5 10.5 10.5 10.5 10.5 10.5 10.5 10.5 10.5 10.5 10.5 10.5 10.5 10.5 10.5 10.5 10.5 10.5 10.5 10.5 10.5 10.5 10.5 10.5 10.5 10.5 10.5 10.5 10.5 10.5 10.5 10.5 10.5 10.5 10.5 10.5 10.5 10.5 10.5 10.5 10.5 10.5 10.5 10.5 10.5 10.5 10.5 10.5 10.5 10.5 10.5 10.5 10.5 10.5 10.5 10.5 10.5 10.5 10.5 10.5 10.5 10.5 10.5 10.5 10.5 10.5 10.5 10.5 10.5 10.5 10.5 10.5 10.5 10.5 10.5 10.5 10.5 10.5 10.5 10.5 10.5 10.5 10.5 10.5 10.5 10.5 10.5 10.5 10.5 10.5 10.5 10.5 10.5 10.5 10.5 10.5 10.5 10.5 10.5 10.5 10.5 10.5 10.5 10.5 10.5 10.5 10.5 10.5 10.5 10.5 10.5 10.5 10.5 10.5 10.5 10.5 10.5 10.5 10.5 10.5 10.5 10.5 10.5 10.5 10.5 10.5 10.5 10.5 10.5 10.5 10.5 10.5 10.5 10.5 10.5 10.5 10.5 10.5 10.5 10.5 10.5 10.5 10.5 10.5 10.5 10.5 10.5 10.5 10.5 10.5 10.5 10.5 10.5 10.5 10.5 10.5 10.5 10.5 10.5 10.5 10.5 10.5 10.5 10.5 10.5 10.5 10.5 10.5 10.5 10.5 10.5 10.5 10.5 10.5 10.5 10.5 10.5 10.5 10.5 10.5 10.5 10.5 10.5 10.5 10.5 10.5 10.5 10.5 10.5 10.5 10.5 10.5 10.5 10.5 10.5 10.5 10.5 10.5 10.5 10.5 10.5 10.5 10.5 10.5 10.5 10.5 10.5 10.5 10.5 10.5 10.5 10.5 10.5 10.5 10.5 10.5 

Weight: 1,2 Kg  $\mathbf{M}$  = pressure gauge attachment Orifice with calibrated ø1 mm standard diameter The covers are supplied with M8x40 UNI 5931 fixing screws, reference pin SE ø3x12 UNI 6873-71 tightening torque 19 $\div$ 24 Nm/1.9 $\div$ 2.4 Kgm with 8.8 screws