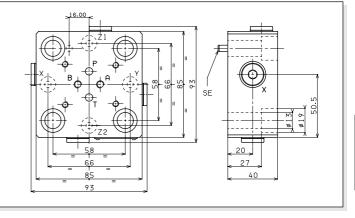

# OVERALL DIMENSIONS KEC.16.RC... COVER WITH INTERFACE CETOP 3/NG6

10.5 10.5 10.5 10.5 10.5 10.5 10.5 10.5 10.5 10.5 10.5 10.5 10.5 10.5 10.5 10.5 10.5 10.5 10.5 10.5 10.5 10.5 10.5 10.5 10.5 10.5 10.5 10.5 10.5 10.5 10.5 10.5 10.5 10.5 10.5 10.5 10.5 10.5 10.5 10.5 10.5 10.5 10.5 10.5 10.5 10.5 10.5 10.5 10.5 10.5 10.5 10.5 10.5 10.5 10.5 10.5 10.5 10.5 10.5 10.5 10.5 10.5 10.5 10.5 10.5 10.5 10.5 10.5 10.5 10.5 10.5 10.5 10.5 10.5 10.5 10.5 10.5 10.5 10.5 10.5 10.5 10.5 10.5 10.5 10.5 10.5 10.5 10.5 10.5 10.5 10.5 10.5 10.5 10.5 10.5 10.5 10.5 10.5 10.5 10.5 10.5 10.5 10.5 10.5 10.5 10.5 10.5 10.5 10.5 10.5 10.5 10.5 10.5 10.5 10.5 10.5 10.5 10.5 10.5 10.5 10.5 10.5 10.5 10.5 10.5 10.5 10.5 10.5 10.5 10.5 10.5 10.5 10.5 10.5 10.5 10.5 10.5 10.5 10.5 10.5 10.5 10.5 10.5 10.5 10.5 10.5 10.5 10.5 10.5 10.5 10.5 10.5 10.5 10.5 10.5 10.5 10.5 10.5 10.5 10.5 10.5 10.5 10.5 10.5 10.5 10.5 10.5 10.5 10.5 10.5 10.5 10.5 10.5 10.5 10.5 10.5 10.5 10.5 10.5 10.5 10.5 10.5 10.5 10.5 10.5 10.5 10.5 10.5 10.5 10.5 10.5 10.5 10.5 10.5 10.5 10.5 10.5 10.5 10.5 10.5 10.5 10.5 10.5 10.5 10.5 10.5 10.5 10.5 10.5 10.5 10.5 10.5 10.5 10.5 10.5 10.5 10.5 10.5 10.5 10.5 10.5 10.5 10.5 10.5 10.5 10.5 10.5 10.5 10.5 10.5 10.5 10.5 10.5 10.5 10.5 10.5 10.5 10.5 10.5 10.5 10.5 10.5 10.5 10.5 10.5 10.5 10.5 10.5 10.5 10.5 10.5 10.5 10.5 10.5 10.5 10.5 10.5 10.5 10.5 10.5 10.5 10.5 10.5 10.5 10.5 10.5 10.5 10.5 10.5 10.5 10.5 10.5 10.5 10.5 10.5 10.5 10.5 10.5 10.5 10.5 10.5 10.5 10.5 10.5 10.5 10.5 10.5 10.5 10.5 10.5 10.5 10.5 10.5 10.5 10.5 10.5 10.5 10.5 10.5 10.5 10.5 10.5 10.5 10.5 10.5 10.5 10.5 10.5 10.5 10.5 10.5 10.5 10.5 10.5 10.5 10.5 10.5 10.5 10.5 10.5 10.5 10.5 10.5 10.5 10.5 10.5 10.5 10.5 10.5 10.5 10.5 10.5 10.5 10.5 10.5 10.5 10.5 10.5 10.5 10.5 10.5 

Weight: 1,2 Kg  $\mathbf{M}$  = pressure gauge attachment Orifice with calibrated ø1 mm standard diameter The covers are supplied with M8x40 UNI 5931 fixing screws, reference pin SE ø3x12 UNI 6873-71 tightening torque 19 $\div$ 24 Nm/1.9 $\div$ 2.4 Kgm with 8.8 screws