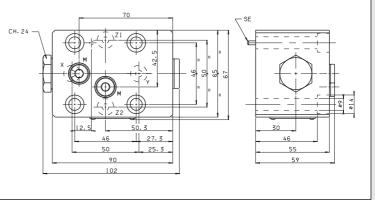

# OVERALL DIMENSIONS KEC.25.RC... COVER WITH INTERFACE CETOP 3/NG6

Weight: 1,8 Kg

M = pressure gauge attachment
Orifice with calibrated ø1 mm standard diameter
The covers are supplied with M12x45 UNI 5931
fixing screws, reference pin SE ø5X12 UNI 6873-71
tightening torque 69÷80 Nm/6.9÷8 Kgm with 8.8 screws