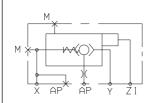

10.5 10.5 10.5 10.5 10.5 10.5 10.5 10.5 10.5 10.5 10.5 10.5 10.5 10.5 10.5 10.5 10.5 10.5 10.5 10.5 10.5 10.5 10.5 10.5 10.5 10.5 

Weight: 1,2 Kg  $\mathbf{M}$  = pressure gauge attachment Orifice with calibrated ø1 mm standard diameter The covers are supplied with M8x40 UNI 5931 fixing screws, reference pin SE ø3x12 UNI 6873-71 tightening torque 19 $\div$ 24 Nm/1.9 $\div$ 2.4 Kgm with 8.8 screws

# OVERALL DIMENSIONS KEC.25.RC... COVER WITH INTERFACE CETOP 3/NG6







Weight: 1,8 Kg

M = pressure gauge attachment
Orifice with calibrated ø1 mm standard diameter
The covers are supplied with M12x45 UNI 5931
fixing screws, reference pin SE ø5X12 UNI 6873-71
tightening torque 69÷80 Nm/6.9÷8 Kgm with 8.8 screws

#### OVERALL DIMENSIONS KEC.16.PC... COVER WITH HYDRAULIC OUTLET PILOT VALVE







Weight: 2,1 Kg **M** = pressure gauge attachment

Orifice with calibrated ø1 mm standard diameter

The covers are supplied with M8x60 UNI 5931

fixing screws, reference pin SE ø3x12 UNI 6873-71

tightening torque 19÷24 Nm/1.9÷2.4 Kgm with 8.8 screws

# OVERALL DIMENSIONS KEC.25.PC... COVER WITH HYDRAULIC OUTLET PILOT VALVE







Weight: 2,7 Kg **M** = pressure a

**M** = pressure gauge attachment Orifice with calibrated ø1 mm standard diameter The covers are supplied with M12x60 UNI 5931 fixing screws, reference pin SE ø5X12 UNI 6873-71

tightening torque 69÷80 Nm/6.9÷8 Kgm with 8.8 screws



#### OVERALL DIMENSIONS KEC.16.SH... COVER WITH BUILT-IN EXCHANGE VALVE





Weight: 0,9 Kg **M** = pressure gauge attachment Orifice with calibrated ø1 mm standard diameter The covers are suppli