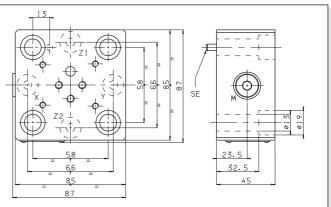

# OVERALL DIMENSIONS KEC.25.RC... COVER WITH INTERFACE CETOP 3/NG6

Weight: 1,8 Kg

M = pressure gauge attachment
Orifice with calibrated ø1 mm standard diameter
The covers are supplied with M12x45 UNI 5931
fixing screws, reference pin SE ø5X12 UNI 6873-71
tightening torque 69÷80 Nm/6.9÷8 Kgm with 8.8 screws