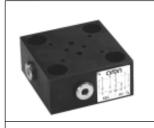

# OVERALL DIMENSIONS KEC.25.RC... COVER WITH INTERFACE CETOP 3/NG6

Weight: 1,8 Kg

M = pressure gauge attachment
Orifice with calibrated ø1 mm standard diameter
The covers are supplied with M12x45 UNI 5931
fixing screws, reference pin SE ø5X12 UNI 6873-71
tightening torque 69÷80 Nm/6.9÷8 Kgm with 8.8 screws