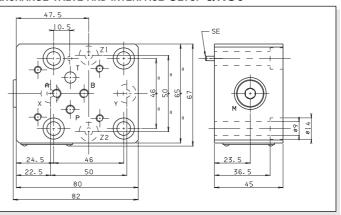

# OVERALL DIMENSIONS KEC.16.RC... COVER WITH INTERFACE CETOP 3/NG6

10.5 10.5 10.5 10.5 10.5 10.5 10.5 10.5 10.5 10.5 10.5 10.5 10.5 10.5 10.5 10.5 10.5 10.5 10.5 10.5 10.5 10.5 10.5 10.5 10.5 10.5 10.5 10.5 10.5 10.5 10.5 10.5 10.5 10.5 10.5 10.5 10.5 10.5 10.5 10.5 10.5 10.5 10.5 10.5 10.5 10.5 10.5 10.5 10.5 10.5 10.5 10.5 10.5 10.5 10.5 10.5 10.5 10.5 10.5 10.5 10.5 10.5 10.5 10.5 10.5 10.5 10.5 10.5 10.5 10.5 10.5 10.5 10.5 10.5 10.5 10.5 10.5 10.5 10.5 10.5 10.5 10.5 10.5 10.5 10.5 10.5 10.5 10.5 10.5 10.5 10.5 10.5 10.5 10.5 10.5 10.5 10.5 10.5 10.5 10.5 10.5 10.5 10.5 10.5 10.5 10.5 10.5 10.5 10.5 10.5 10.5 10.5 10.5 10.5 10.5 10.5 10.5 10.5 10.5 10.5 10.5 10.5 10.5 10.5 10.5 10.5 10.5 10.5 10.5 10.5 10.5 10.5 10.5 10.5 10.5 10.5 10.5 10.5 10.5 10.5 10.5 10.5 10.5 10.5 10.5 10.5 10.5 10.5 10.5 10.5 10.5 10.5 10.5 10.5 10.5 10.5 10.5 10.5 10.5 10.5 10.5 10.5 10.5 10.5 10.5 10.5 10.5 10.5 10.5 10.5 10.5 10.5 10.5 10.5 10.5 10.5 10.5 10.5 10.5 10.5 10.5 10.5 10.5 10.5 10.5 10.5 10.5 10.5 10.5 10.5 10.5 10.5 10.5 10.5 10.5 10.5 10.5 10.5 10.5 10.5 10.5 10.5 10.5 10.5 10.5 10.5 10.5 10.5 10.5 10.5 10.5 10.5 10.5 10.5 10.5 10.5 10.5 10.5 10.5 10.5 10.5 10.5 10.5 10.5 10.5 10.5 10.5 10.5 10.5 10.5 10.5 10.5 10.5 10.5 10.5 10.5 10.5 10.5 10.5 10.5 10.5 10.5 10.5 10.5 10.5 10.5 10.5 10.5 10.5 10.5 10.5 10.5 10.5 10.5 10.5 10.5 10.5 10.5 10.5 10.5 10.5 10.5 10.5 10.5 10.5 10.5 10.5 10.5 10.5 10.5 10.5 10.5 10.5 10.5 10.5 10.5 10.5 10.5 10.5 10.5 10.5 10.5 10.5 10.5 10.5 10.5 10.5 10.5 10.5 10.5 10.5 10.5 10.5 10.5 10.5 10.5 10.5 10.5 10.5 10.5 10.5 10.5 10.5 10.5 10.5 10.5 10.5 10.5 10.5 10.5 10.5 10.5 10.5 10.5 10.5 10.5 10.5 10.5 10.5 10.5 10.5 10.5 10.5 10.5 10.5 10.5 10.5 10.5 10.5 10.5 10.5 10.5 10.5 10.5 10.5 10.5 10.5 10.5 10.5 10.5 10.5 

Weight: 1,2 Kg  $\mathbf{M}$  = pressure gauge attachment Orifice with calibrated ø1 mm standard diameter The covers are supplied with M8x40 UNI 5931 fixing screws, reference pin SE ø3x12 UNI 6873-71 tightening torque 19 $\div$ 24 Nm/1.9 $\div$ 2.4 Kgm with 8.8 screws