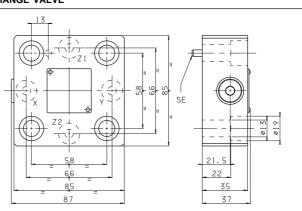

# OVERALL DIMENSIONS KEC.16.SP COVER WITH BUILT-IN EXCHANGE VALVE AND INTERFACE CETOP 3/NG6

Weight: 1,4 Kg

# OVERALL DIMENSIONS KEC.25.SP COVER WITH BUILT-IN EXCHANGE VALVE AND INTERFACE CETOP 3/NG6

Weight: 2 Kg **M** = pressure gauge attachment Orifice with calibrated ø1 mm standard diameter The covers are supplied with M12x50 UNI 5931 fixing screws, reference pin SE ø5X12 UNI 6873-71 tightening torque 69÷80 Nm/6.9÷8 Kgm with 8.8 screws