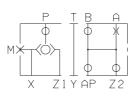

# OVERALL DIMENSIONS KEC.16.SP COVER WITH BUILT-IN EXCHANGE VALVE AND INTERFACE CETOP 3/NG6

Weight: 1,4 Kg

# OVERALL DIMENSIONS KEC.25.SP COVER WITH BUILT-IN EXCHANGE VALVE AND INTERFACE CETOP 3/NG6

Weight: 2 Kg **M** = pressure gauge attachment Orifice with calibrated ø1 mm standard diameter The covers are supplied with M12x50 UNI 5931 fixing screws, reference pin SE ø5X12 UNI 6873-71 tightening torque 69÷80 Nm/6.9÷8 Kgm with 8.8 screws