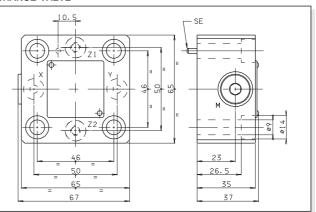

# OVERALL DIMENSIONS KEC.16.RC... COVER WITH INTERFACE CETOP 3/NG6

10.5 10.5 10.5 10.5 10.5 10.5 10.5 10.5 10.5 10.5 10.5 10.5 10.5 10.5 10.5 10.5 10.5 10.5 10.5 10.5 10.5 10.5 10.5 10.5 10.5 10.5 10.5 10.5 10.5 10.5 10.5 10.5 10.5 10.5 10.5 10.5 10.5 10.5 10.5 10.5 10.5 10.5 10.5 10.5 10.5 10.5 10.5 10.5 10.5 10.5 10.5 10.5 10.5 10.5 10.5 10.5 10.5 10.5 10.5 10.5 10.5 10.5 10.5 10.5 10.5 10.5 10.5 10.5 10.5 10.5 10.5 10.5 10.5 10.5 10.5 10.5 10.5 10.5 10.5 10.5 10.5 10.5 10.5 10.5 10.5 10.5 10.5 10.5 10.5 10.5 10.5 10.5 10.5 10.5 10.5 10.5 10.5 10.5 10.5 10.5 10.5 10.5 10.5 10.5 10.5 10.5 10.5 10.5 10.5 10.5 10.5 10.5 10.5 10.5 10.5 10.5 10.5 10.5 10.5 10.5 10.5 10.5 10.5 10.5 10.5 10.5 10.5 10.5 10.5 10.5 10.5 10.5 10.5 10.5 10.5 10.5 10.5 10.5 10.5 10.5 10.5 10.5 10.5 10.5 10.5 10.5 10.5 10.5 10.5 10.5 10.5 10.5 10.5 10.5 10.5 10.5 10.5 10.5 10.5 10.5 10.5 10.5 10.5 10.5 10.5 10.5 10.5 10.5 10.5 10.5 10.5 10.5 10.5 10.5 10.5 10.5 10.5 10.5 10.5 10.5 10.5 10.5 10.5 10.5 10.5 10.5 10.5 10.5 10.5 10.5 10.5 10.5 10.5 10.5 10.5 10.5 10.5 10.5 10.5 10.5 10.5 10.5 10.5 10.5 10.5 10.5 10.5 10.5 10.5 10.5 10.5 10.5 10.5 10.5 10.5 10.5 10.5 10.5 10.5 10.5 10.5 10.5 10.5 10.5 10.5 10.5 10.5 10.5 10.5 10.5 10.5 10.5 10.5 10.5 10.5 10.5 10.5 10.5 10.5 10.5 10.5 10.5 10.5 10.5 10.5 10.5 10.5 10.5 10.5 10.5 10.5 10.5 10.5 10.5 10.5 10.5 10.5 10.5 10.5 10.5 10.5 10.5 10.5 10.5 10.5 10.5 10.5 10.5 10.5 10.5 10.5 10.5 10.5 10.5 10.5 10.5 10.5 10.5 10.5 10.5 10.5 10.5 10.5 10.5 10.5 10.5 10.5 10.5 10.5 10.5 10.5 10.5 10.5 10.5 10.5 10.5 10.5 10.5 10.5 10.5 10.5 10.5 10.5 10.5 10.5 10.5 10.5 10.5 10.5 10.5 10.5 10.5 10.5 10.5 10.5 10.5 10.5 10.5 10.5 10.5 10.5 10.5 10.5 10.5 10.5 10.5 10.5 10.5 10.5 10.5 10.5 10.5 10.5 10.5 10.5 10.5 10.5 10.5 10.5 10.5 10.5 

Weight: 1,2 Kg  $\mathbf{M}$  = pressure gauge attachment Orifice with calibrated ø1 mm standard diameter The covers are supplied with M8x40 UNI 5931 fixing screws, reference pin SE ø3x12 UNI 6873-71 tightening torque 19 $\div$ 24 Nm/1.9 $\div$ 2.4 Kgm with 8.8 screws