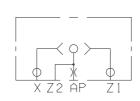

# OVERALL DIMENSIONS KEC.25.RC... COVER WITH INTERFACE CETOP 3/NG6

Weight: 1,8 Kg

M = pressure gauge attachment
Orifice with calibrated ø1 mm standard diameter
The covers are supplied with M12x45 UNI 5931
fixing screws, reference pin SE ø5X12 UNI 6873-71
tightening torque 69÷80 Nm/6.9÷8 Kgm with 8.8 screws