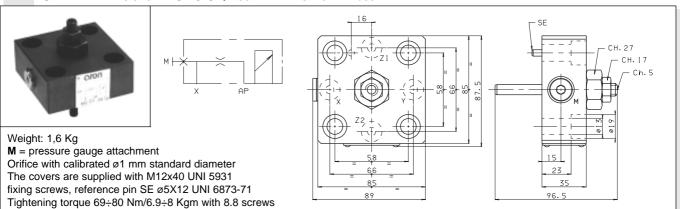

# OVERALL DIMENSIONS KEC.25.CQ.. COVER WITH STROKE ADJUSTMENT

# OVERALL DIMENSIONS KEC.25.SH... COVER WITH BUILT-IN EXCHANGE VALVE

Weight: 1,5 Kg **M** = pressure gauge attachment Orifice with calibrated ø1 mm standard diameter The covers are supplied with M12x40 UNI 5931 fixing screws, reference pin SE ø5X12 UNI 6873-71 tightening torque 69÷80 Nm/6.9÷8 Kgm with 8.8 screws