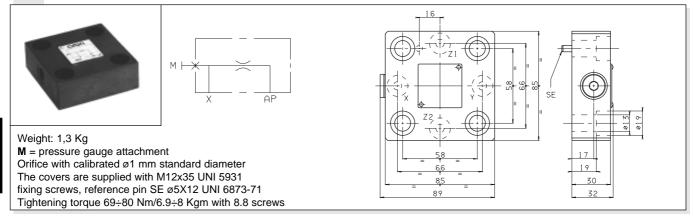

# OVERALL DIMENSIONS KEC.25.RI... CHECK VALVE COVER

# OVERALL DIMENSIONS KEC.25.RC... COVER WITH INTERFACE CETOP 3/NG6

Weight: 1,8 Kg

M = pressure gauge attachment
Orifice with calibrated ø1 mm standard diameter
The covers are supplied with M12x45 UNI 5931
fixing screws, reference pin SE ø5X12 UNI 6873-71
tightening torque 69÷80 Nm/6.9÷8 Kgm with 8.8 screws