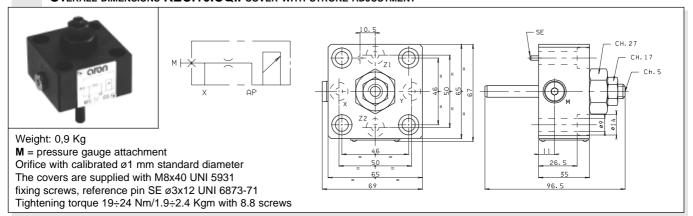

#### OVERALL DIMENSIONS KEC.16.CQ.. COVER WITH STROKE ADJUSTMENT

#### OVERALL DIMENSIONS KEC.16.SH... COVER WITH BUILT-IN EXCHANGE VALVE

Weight: 0,9 Kg **M** = pressure gauge attachment Orifice with calibrated ø1 mm standard diameter The covers are supplied with M8x40 UNI 5931 fixing screws, reference pin SE ø3x12 UNI 6873-71 tightening torque 19÷24 Nm/1.9÷2.4 Kgm with 8.8 screws